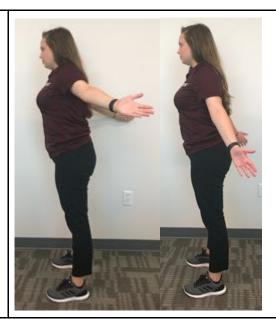

## Shoulder Stretch

- Hold arms straight out from sides, parallel to ground.
  Stretch arms backward.
- Hold stretch for 20 seconds.
- Perform stretch twice in each direction: horizontal to ground and perpendicular to ground.